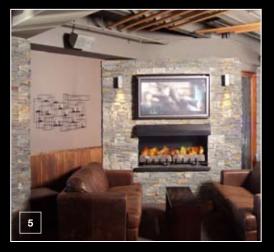

- 1 Basalt schist creates a solid, stylish landscaping feature
- 2 Schist columns add grandeur to this entrance
- 3 An impressive schist wall is a feature in this apartment building foyer
- 4 Schist columns define this barbecue and outdoor dining area
- 5 The décor of the Living Room bar in Ponsonby incorporates Basalt Schist