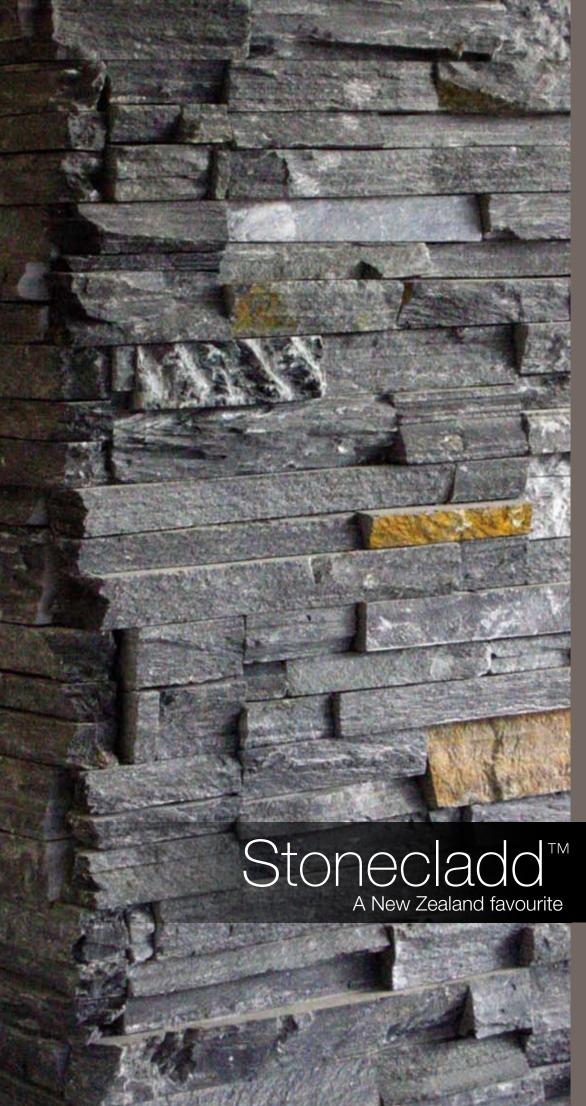

- 1 Basalt schist creates a solid, stylish landscaping feature
- 2 Schist columns add grandeur to this entrance
- 3 An impressive schist wall is a feature in this apartment building foyer
- 4 Schist columns define this barbecue and outdoor dining area
- 5 The décor of the Living Room bar in Ponsonby incorporates Basalt Schist