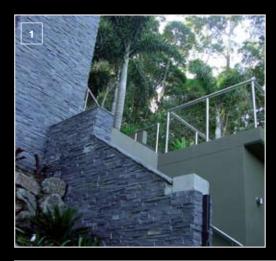

- 1 Basalt schist creates a solid, stylish landscaping feature
- 2 Schist columns add grandeur to this entrance
- 3 An impressive schist wall is a feature in this apartment building foyer
- 4 Schist columns define this barbecue and outdoor dining area
- 5 The décor of the Living Room bar in Ponsonby incorporates Basalt Schist