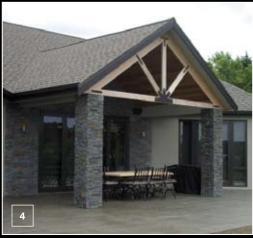

- 1 Basalt schist creates a solid, stylish landscaping feature
- 2 Schist columns add grandeur to this entrance
- 3 An impressive schist wall is a feature in this apartment building foyer
- 4 Schist columns define this barbecue and outdoor dining area
- 5 The décor of the Living Room bar in Ponsonby incorporates Basalt Schist