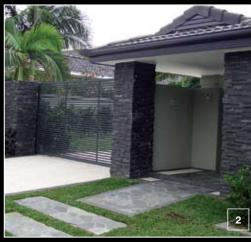

- 1 Basalt schist creates a solid, stylish landscaping feature
- 2 Schist columns add grandeur to this entrance
- 3 An impressive schist wall is a feature in this apartment building foyer
- 4 Schist columns define this barbecue and outdoor dining area
- 5 The décor of the Living Room bar in Ponsonby incorporates Basalt Schist